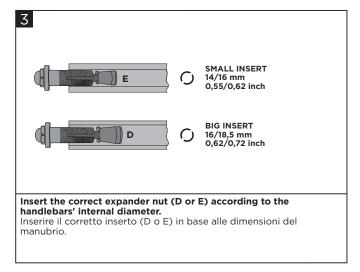

F-(2 PCS)

Insert the screw (B) in the handguard (A), tighten it to the

Insert the screw (B) in the handguard (A), tighten it to the handlebar using the expander (C) and insert (D/E). Inserire la vite (B) nel paramano (A), fissarlo al manubrio tramite expander (C) e inserto (D/E).