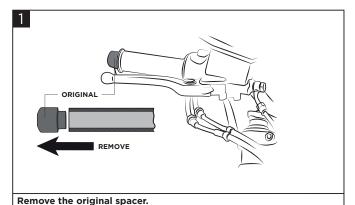

## **ZOOM HANDGUARD** PARAMANO 700M

Rimuovere il contrappeso originale.

ACERBIS PARTS

ACERBIS PARTS

A-(1 PCS)

B-(2 PCS)

C-(2 PCS)

D-(2 PCS)