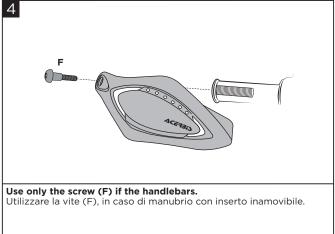

F-(2 PCS)

Insert the screw (B) in the handguard (A), tighten it to the

Insert the screw (B) in the handguard (A), tighten it to the handlebar using the expander (C) and insert (D/E). Inserire la vite (B) nel paramano (A), fissarlo al manubrio tramite expander (C) e inserto (D/E).